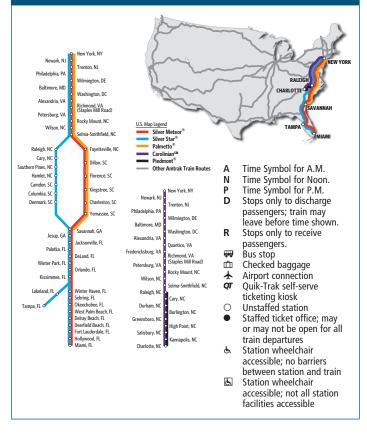

# ATLANTIC COAST SERVICE

NEW YORK, VIRGINIA, the CAROLINAS, GEORGIA and FLORIDA

# Featuring the

SILVER METEOR® SILVER STAR® AUTO TRAIN®

CAROLINIAN™ PALMETTO® PIEDMONT®

# Serving

NEW YORK—PHILADELPHIA
WASHINGTON—RICHMOND—RALEIGH—CHARLOTTE
CHARLESTON—SAVANNAH—JACKSONVILLE
ORLANDO—KISSIMMEE—WINTER HAVEN
TAMPA—ST. PETERSBURG—FT. MYERS
WEST PALM BEACH—FT. LAUDERDALE—MIAMI
and intermediate stations