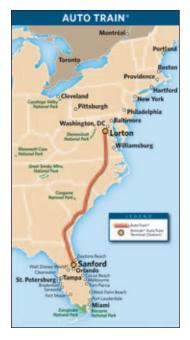

# ATLANTIC COAST SERVICE

NEW YORK, VIRGINIA, the CAROLINAS, GEORGIA and FLORIDA

# Featuring the

SILVER METEOR® SILVER STAR® AUTO TRAIN®

CAROLINIAN™ PALMETTO® PIEDMONT®

# Serving

NEW YORK—PHILADELPHIA
WASHINGTON—RICHMOND—RALEIGH—CHARLOTTE
CHARLESTON—SAVANNAH—JACKSONVILLE
ORLANDO—KISSIMMEE—WINTER HAVEN
TAMPA—ST. PETERSBURG—FT. MYERS
WEST PALM BEACH—FT. LAUDERDALE—MIAMI
and intermediate stations